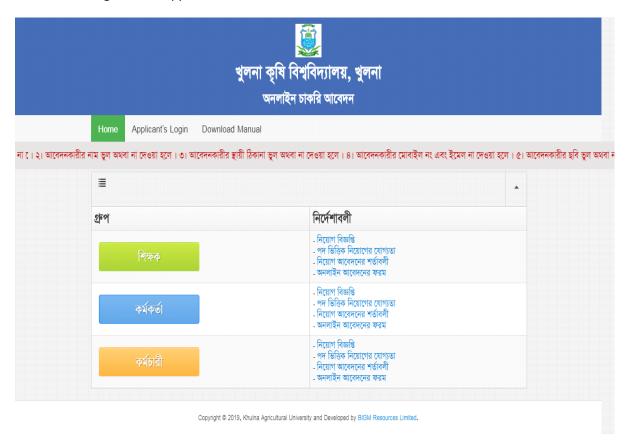

Go to the link: <a href="http://138.68.47.168/kau-jobs-five">http://138.68.47.168/kau-jobs-five</a> and will get the following screen:

Click here to Open Job Application Form

## Job Application Form Layout is following:

Copyright @ 2019, Khulna Agricultural University and Developed by BIGM Resources Limited.

Fill-up all the field information and click on the "Submit" button. After click on "Submit" button you will get the following screen with Username and Password. By using Username and Password you can login to the application.