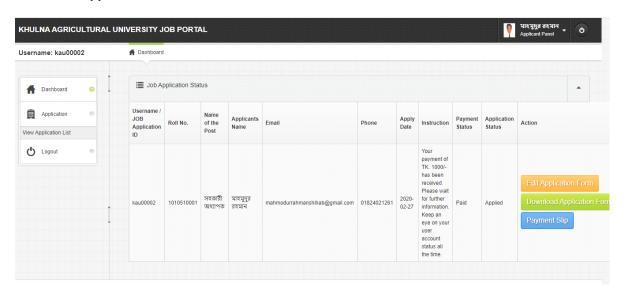

Copyright © 2019, Khulna Agricultural University and Developed by BIGM Resources Limited.

Now complete your payment using DBBL Mobile Banking (ROCKET).

After login you will get the following screen (If you paid application fee):

**Download Payment Slip** 

## **Download Application Form**

## Note:

- All further instruction will be send to your dashboard.
- You can also download Application Form, Payment Slip your dashboard.