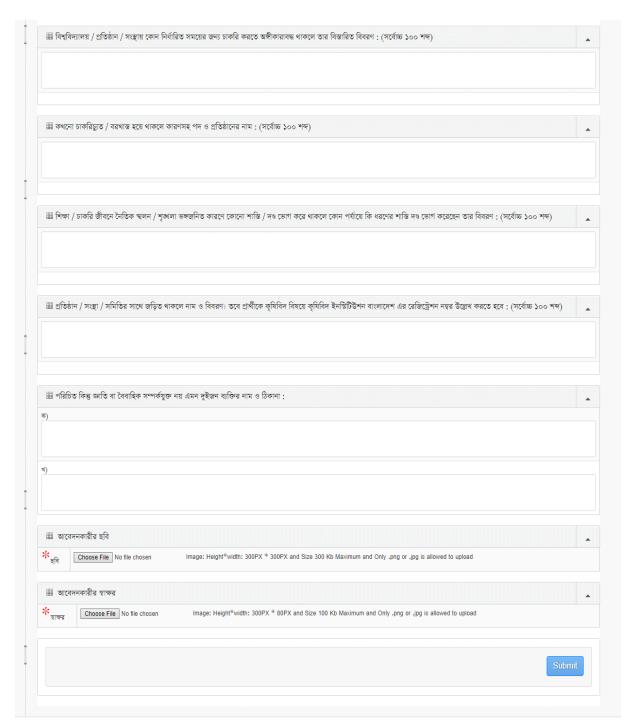

## Job Application Form Layout is following:

Copyright @ 2019, Khulna Agricultural University and Developed by BIGM Resources Limited.

Fill-up all the field information and click on the "Submit" button. After click on "Submit" button you will get the following screen with Username and Password. By using Username and Password you can login to the application.