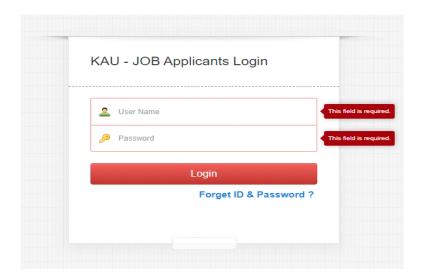

## Note: Login to the application for getting further instruction.

Click here to login to the application

Applicants Login Screen:

After login you will get the following screen (If you not pay the application fee):