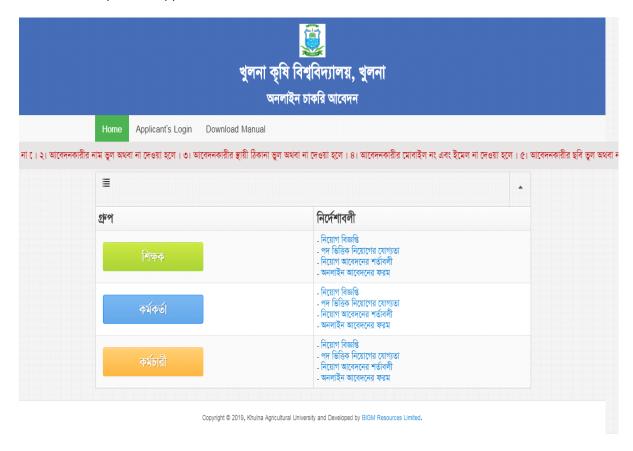

Go to the link: <a href="http://138.68.47.168/kau-jobs-five">http://138.68.47.168/kau-jobs-five</a> and will get the following screen:

Click here to Open Job Application Form

## Job Application Form Layout is following:

Copyright @ 2019, Khulna Agricultural University and Developed by BIGM Resources Limited.

Fill-up all the field information and click on the "Submit" button. After click on "Submit" button you will get the following screen with Username and Password. By using Username and Password you can login to the application.