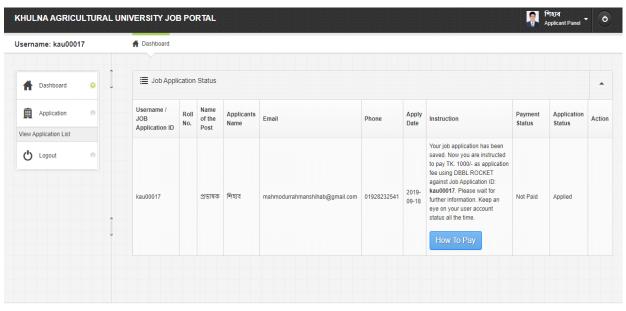

## Note: Login to the application for getting further instruction.

Click here to login to the application

Applicants Login Screen:

After login you will get the following screen (If you not pay the application fee):

Copyright © 2019, Khulna Agricultural University and Developed by BIGM Resources Limited.

Now complete your payment using DBBL Mobile Banking (ROCKET).

After login you will get the following screen (If you paid application fee):