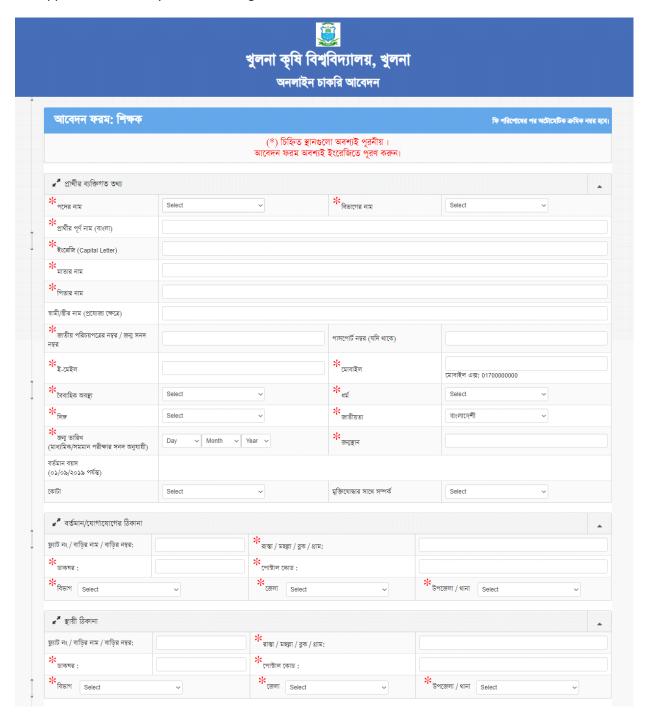

## Job Application Form Layout is following:

Copyright @ 2019, Khulna Agricultural University and Developed by BIGM Resources Limited.

Fill-up all the field information and click on the "Submit" button. After click on "Submit" button you will get the following screen with Username and Password. By using Username and Password you can login to the application.