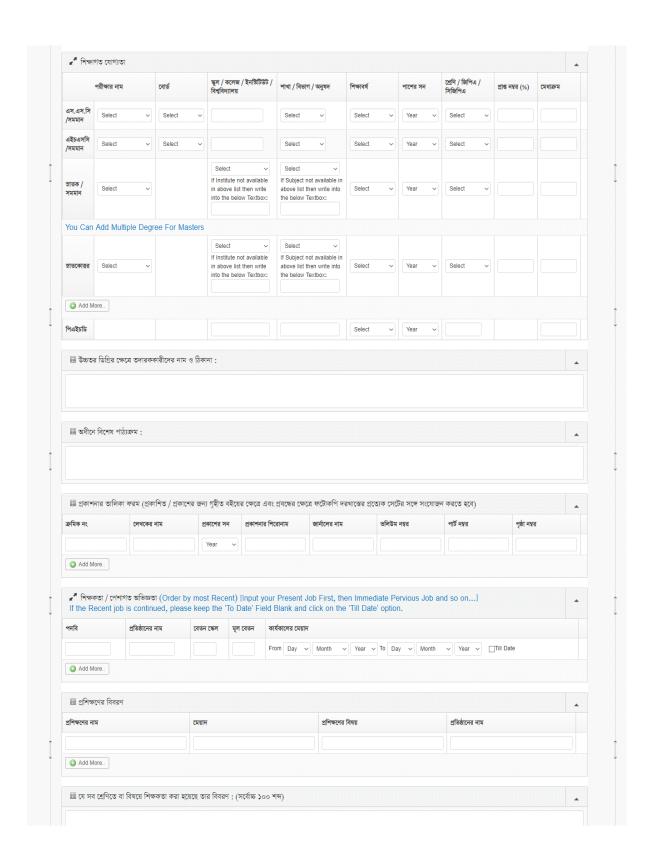

## Job Application Form Layout is following:

Copyright @ 2019, Khulna Agricultural University and Developed by BIGM Resources Limited.

Fill-up all the field information and click on the "Submit" button. After click on "Submit" button you will get the following screen with Username and Password. By using Username and Password you can login to the application.